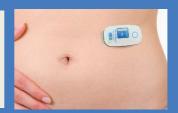

The healthcare professional places OBI-1 on the patient's tissue. The device inserts the needle and soft cannula, and the injection starts automatically as programmed.