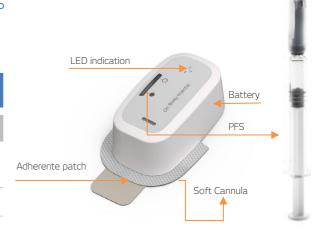

The healthcare professional places OBI-1 on the patient's tissue. The device inserts the needle and soft cannula, and the injection starts automatically as programmed.

## **Key Features**

| Medical & Dosing       |                                                                   |
|------------------------|-------------------------------------------------------------------|
| Viscosity              | Up to 15cP                                                        |
| Injection duration     | Tailored according to drug and therapy                            |
| User feedback          | Audible and visual signals                                        |
| Administration         |                                                                   |
| Injection element      | Soft Cannula                                                      |
| Needle safety system   | Automated; passive                                                |
| Driving mechanism      | Pneumatic Pressure                                                |
| System control         | Pre-programmed injection parameters according to drug and therapy |
| Device Variant Options |                                                                   |
| Wireless Connectivity  | Yes                                                               |