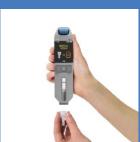

# Flexi-Q eMU-C

## Electromechanical Multi-use Auto-injector for drugs in cartridges

#### **Handling Instructions**

1

Insert Cassette into

2

Remove Cap

3

Push Device

Device

Prime (once for each

4

**Eject Cassette** 