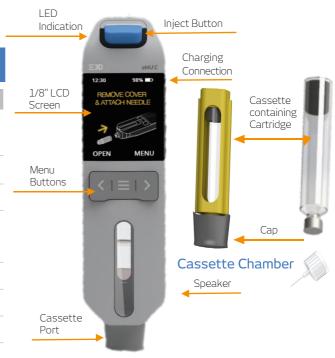

# Flexi-Q eMU-C

## Electromechanical Multi-use Auto-injector for drugs in cartridges

### Smart features, wireless connectivity

| Technical Data          |                                                                          |
|-------------------------|--------------------------------------------------------------------------|
|                         |                                                                          |
| Device description      | Electromechanical multi-use au- to-<br>injector for drugs in cartridges  |
| Weight (excl PFS/drug)  | 125g                                                                     |
| Grip area               | (width) 42mm - (thickness) 29mm                                          |
| Primary container       | Compatible with standard 3 ml / 1.5 ml cartridge  Dual chamber cartridge |
| Route of administration | Subcutaneous                                                             |
| Drug formulation        | Liquid, lyophilised or powdered                                          |
| Power source            | Rechargeable battery                                                     |

### **Key Features**

| Medical & Dosing              |                                                       |
|-------------------------------|-------------------------------------------------------|
| Dosing options                | Fixed or user-selectable                              |
| Injection duration            | 3 sec – 15 sec (fixed or user-selectable)             |
| Viscosity                     | Up to 60cP                                            |
| Injection volume range        | 0.1mL - 1.0mL                                         |
| Injection volume increment    | 0.05mL                                                |
| Maximum injection volume      | 1.0mL                                                 |
| Needle                        |                                                       |
| Needle shield                 | Rigid needle shield (RNS) or soft needle shield (SNS) |
| Activation method             | Injection button                                      |
| User guidance                 | On-screen step-by-step instructions (text and icon)   |
| User feedback                 | Visual (on-screen) and audible indicators             |
| Number of user handling steps | 4                                                     |
| Device customization options  | External geometry and colors                          |