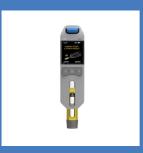

#### **Handling Instructions**

1

Insert Cassette into

2

Remove Cap

3

Push Device

Device

Prime (once for each

4

**Eject Cassette** 