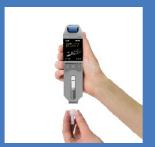

#### **Handling Instructions**

1

Insert Cassette into

2

Remove Cap

3

Push Device

Device

Prime (once for each

4

**Eject Cassette** 