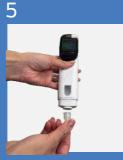

## Handling Instructions

Insert the cartridge In the device

Attach needle

Prime (once for eac new cartridge)

Push Device against injection site and press Inject putton

Detach needle and dispose in appropriate container