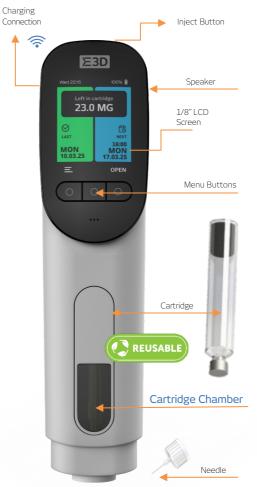

# Flexi-Q eMU-C

Electromechanical Multi-use Auto-injector for drugs in cartridges

| Technical Data          |                                                                               |
|-------------------------|-------------------------------------------------------------------------------|
|                         |                                                                               |
| Device description      | Electromechanical multi-use auto-injector for drugs in cartridges             |
| Weight (excl PFS/drug)  | 125g                                                                          |
| Grip area               | (width) 42mm - (thickness) 29mm                                               |
| Primary container       | Compatible with standard 3 ml / 1.5 ml<br>cartridge<br>Dual chamber cartridge |
| Route of administration | Subcutaneous                                                                  |
| Drug formulation        | Liquid, lyophilised or powdered                                               |
| Power source            | Rechargeable battery                                                          |

## **Key Features**

Fully automatic injection process

Advanced user interface

Smart device with wireless connectivity

#### Medical & Dosing

| Dosing options                     | Fixed or user-selectable                                      |
|------------------------------------|---------------------------------------------------------------|
| Injection duration                 | 3 sec – 15 sec (fixed or user-selectable)                     |
| Viscosity                          | Up to 40cP                                                    |
| Injection volume range             | Selectable                                                    |
| Injection volume increment         | 0.05mL                                                        |
| Needle                             |                                                               |
| Needle                             |                                                               |
| Needle<br>Activation method        | Injection button                                              |
|                                    | Injection button<br>Step-by-step instructions (text and icon) |
| Activation method                  |                                                               |
| Activation method<br>User guidance | Step-by-step instructions (text and icon)                     |