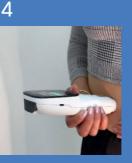

# Flexi-Q eMU-C

Electromechanical Multi-use Auto-injector for drugs in cartridges

| Technical Data          |                                                                               |
|-------------------------|-------------------------------------------------------------------------------|
|                         |                                                                               |
| Device description      | Electromechanical multi-use auto-injector for drugs in cartridges             |
| Weight (excl PFS/drug)  | 125g                                                                          |
| Grip area               | (width) 42mm - (thickness) 29mm                                               |
| Primary container       | Compatible with standard 3 ml / 1.5 ml<br>cartridge<br>Dual chamber cartridge |
| Route of administration | Subcutaneous                                                                  |
| Drug formulation        | Liquid, lyophilised or powdered                                               |
| Power source            | Rechargeable battery                                                          |

**Reusable Device** 