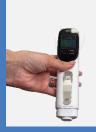

## Handling Instructions

Insert the cartridge In the device

Attach needle

Prime (once for eac new cartridge)

Push Device against injection site and press Inject putton

Detach needle and dispose in appropriate container