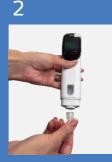

## Handling Instructions

Insert the cartridge In the device

Attach needle

Prime (once for eac new cartridge)

Push Device against injection site and press Inject putton

Detach needle and dispose in appropriate container