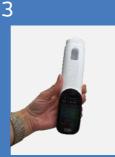

## Handling Instructions

Insert the cartridge In the device

Attach needle

Prime (once for eac new cartridge)

Push Device against injection site and press Inject putton

Detach needle and dispose in appropriate container