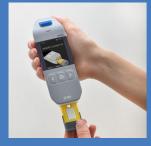

## **User Handling Steps**

1

Insert Cassette into Cassette port

2

Remove Cassette Cover

3

Push Device against injection site and press Inject button

4