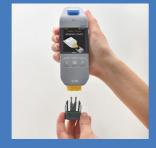

## **User Handling Steps**

1

Insert Cassette into Cassette port

2

Remove Cassette Cover

3

Push Device against injection site and press Inject button

4