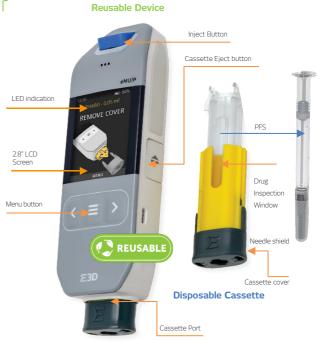

## Flexi-Q eMU-P

Electromechanical Reusable Auto-injector for drugs in pre-filled syringes

## **Technical Data** Electromechanical multi-use Auto-injector for drugs Device description in pre-filled syringes (PFS) Weight (excl PFS/drug) 158g 120mm (length) x 60mm (width) x 20mm (thickness) Overall dimensions 50mm (width) x 35mm (thickness) Grip area 1mL "long" PFS (pre-loaded into single-use Cassette) Primary container Route of administration Subcutaneous Power source Rechargeable battery Service life 30 injections per battery charge

## **Key Features**

| Injection Parameters          |                                                                         |
|-------------------------------|-------------------------------------------------------------------------|
| Dosing options                | Fixed dosing or user-selectable dosing                                  |
| Injection duration            | 3 sec – 15 sec (fixed or user-selectable)                               |
| Viscosity                     | Low to high viscosity"                                                  |
| Injection volume range        | 0.1mL - 1.0mL                                                           |
| Injection volume increment    | 0.05mL                                                                  |
| Needle                        |                                                                         |
| Exposed needle length         | Up to 12mm                                                              |
| Needle shield                 | Rigid needle shield (RNS) or soft needle shield (SNS)                   |
| Needle safety                 | Locked Needle Shield (passive safety) following completion of injection |
| Activation method             | Injection button                                                        |
| User guidance                 | On-screen step-by-step instructions (text and icon)                     |
| User feedback                 | Visual (on-screen) and audible indicators                               |
| Number of user handling steps | 4 handling steps, including disposal of used PFS                        |
| Device customization options  | External geometry and colors                                            |