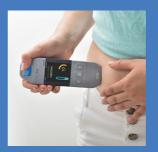

## **User Handling Steps**

1

Insert Cassette into Cassette port

2

Remove Cassette Cover

3

Push Device against injection site and press Inject button

4