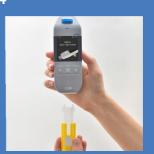

## **User Handling Steps**

1

Insert Cassette into Cassette port

2

Remove Cassette Cover

3

Push Device against injection site and press Inject button

4