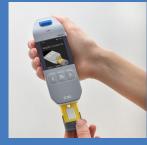

### **User Handling Steps**

1

Insert Cassette into Cassette port

2

Remove Cassette Cover

3

Push Device against injection site and press Inject button

4