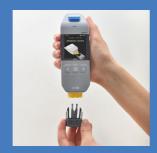

### **User Handling Steps**

1

Insert Cassette into Cassette port

2

Remove Cassette Cover

3

Push Device against injection site and press Inject button

4

Eject Cassette and dispose of in appropriate container