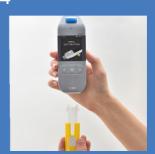

## Flexi-Q eMU-P

# Electromechanical Multi-use Auto-injector for drugs in pre-filled syringes

#### Smart features, wireless connectivity

| Technical Data          |                                                                                        |
|-------------------------|----------------------------------------------------------------------------------------|
|                         |                                                                                        |
| Device description      | Electromechanical multi-use<br>Auto-injector for drugs in<br>pre-filled syringes (PFS) |
| Weight (excl PFS/drug)  | 158g                                                                                   |
| Overall dimensions      | 120mm (length) x 60mm (width) x 20mm (thickness)                                       |
| Grip area               | 50mm (width) x 35mm (thickness)                                                        |
| Primary container       | 1mL "long" PFS (pre-loaded into single-use Cassette)                                   |
| Route of administration | Subcutaneous                                                                           |
| Power source            | Rechargeable battery                                                                   |
| Service life            | 30 injections per battery charge                                                       |

### **User Handling Steps**

1

Insert Cassette into Cassette port

2

Remove Cassette Cover

3

Push Device against injection site and press Inject button

4

Eject Cassette and dispose of in appropriate container