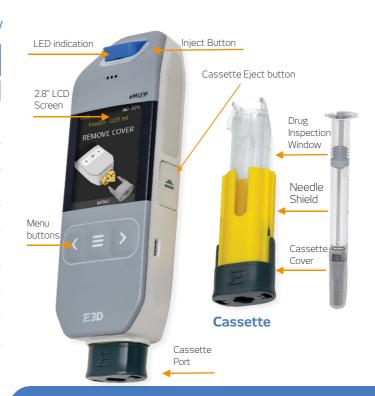

### **User Handling Steps**

1

Insert Cassette into Cassette port

2

Remove Cassette Cover

3

Push Device against injection site and press Inject button

4

Eject Cassette and dispose of in appropriate container

#### **Key Features**

User feedback

Number of user handling steps

Device customization options

| Injection Parameters                 |                                                                   |
|--------------------------------------|-------------------------------------------------------------------|
| Dosing options                       | Fixed dosing or user-selectable dosing                            |
| Injection duration                   | 3 sec – 15 sec (fixed or user-selectable)                         |
| Viscosity                            | Low to high viscosity"                                            |
| Injection volume range               | 0.1mL - 1.0mL                                                     |
| Injection volume increment           | 0.05mL                                                            |
| Needle                               |                                                                   |
|                                      |                                                                   |
| Exposed needle length                | Up to 12mm                                                        |
| Exposed needle length  Needle shield | Up to 12mm  Rigid needle shield (RNS) or soft needle shield (SNS) |
|                                      |                                                                   |
| Needle shield                        | Rigid needle shield (RNS) or soft needle shield (SNS)             |