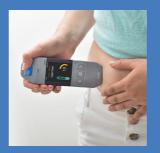

### **User Handling Steps**

1

Insert Cassette into Cassette port

2

Remove Cassette Cover

3

Push Device against injection site and press Inject button

4